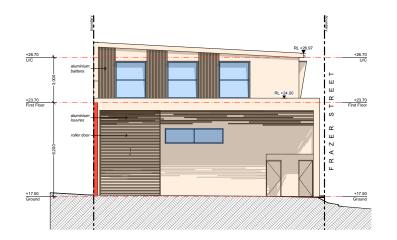

К

К

ш  $\succ$ 

Scale 1:150

North Elevation
SCALE 1:150

West Elevation (Front Building) SCALE 1:150

West Elevation (Rear Building) SCALE 1:150

#### LEGEND:

New element
New glazing

SCALE 1:150

+26.70 U/C

+23.70 First Floor

> +17.50 Ground

> > <text><text><text><text><text><text><text><text><text><text><text><text><text>