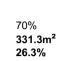

## AREA CALCULATIONSite Area1258.49m²

Proposed GFAGround307.4m²First Floor316.5m²Total623.9m² Proposed FSR 0.50:1

<u>Site Coverage</u> Max Proposed %

East Elevation

West Elevation SCALE 1:100

East Elevation