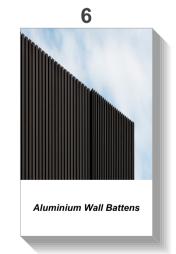

|  |
|--------------|----------|----------------------------------------|--|
|              | 307.4 m² | boundary 15                            |  |
|              |          |                                        |  |
| inđarj 82.47 |          | •••••••••••••••••••••••••••••••••••••• |  |

| • |                      |  |
|---|----------------------|--|
|   |                      |  |
|   | 331.3 m <sup>2</sup> |  |
|   |                      |  |
|   |                      |  |
|   |                      |  |
| / |                      |  |

## AREA CALCULATIONSite Area1258.49m²

Proposed GFAGround307.4m²First Floor316.5m²Total623.9m² Proposed FSR 0.50:1

<u>Site Coverage</u> Max Proposed %







East Elevation





West Elevation SCALE 1:100













East Elevation



West Elevation SCALE 1:250





### **North Elevation**

SCALE 1:250