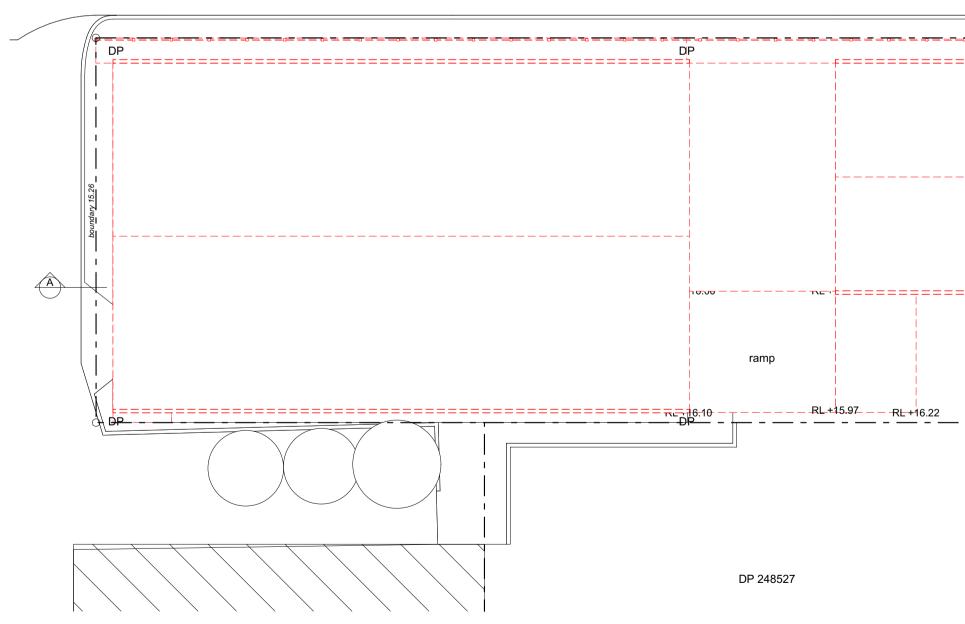

### Existing Ground Floor Plan SCALE 1:150



#### LEGEND:











# Existing Site and Roof Plan SCALE 1:150



### FRAZER STREET

#### FRAZER STREET

|            |   |                                       |          | have days 20 47-m |
|------------|---|---------------------------------------|----------|-------------------|
|            |   |                                       | ╧╾┍╌╾╸╴╴ | boundary 82.47m   |
| 17.47      | + | -                                     |          |                   |
|            |   | +                                     |          |                   |
|            |   |                                       |          |                   |
|            |   | i i i i i i i i i i i i i i i i i i i |          |                   |
|            |   |                                       |          |                   |
|            |   |