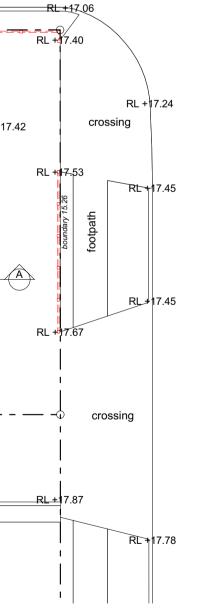

### Existing Ground Floor Plan SCALE 1:150

| <br>boundary 82.47 |           |
|--------------------|-----------|
|                    | RL +17.40 |
| driveway           |           |