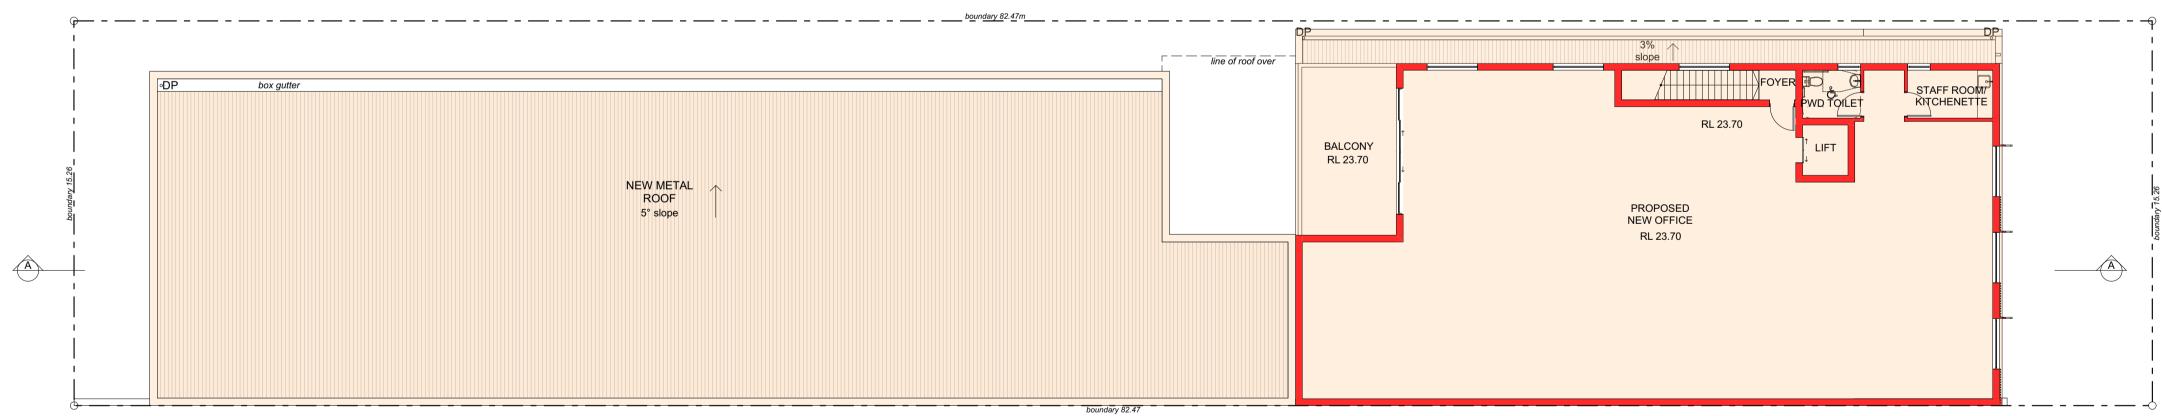

# Proposed First Floor Plan SCALE 1:150

|                | over BALCONY<br>RL 23.70 | 3%<br>slope<br>RL 23.70<br>PROPOSED<br>NEW OFFICE<br>RL 23.70 |  |
|----------------|--------------------------|---------------------------------------------------------------|--|
| boundary 82.47 |                          |                                                               |  |