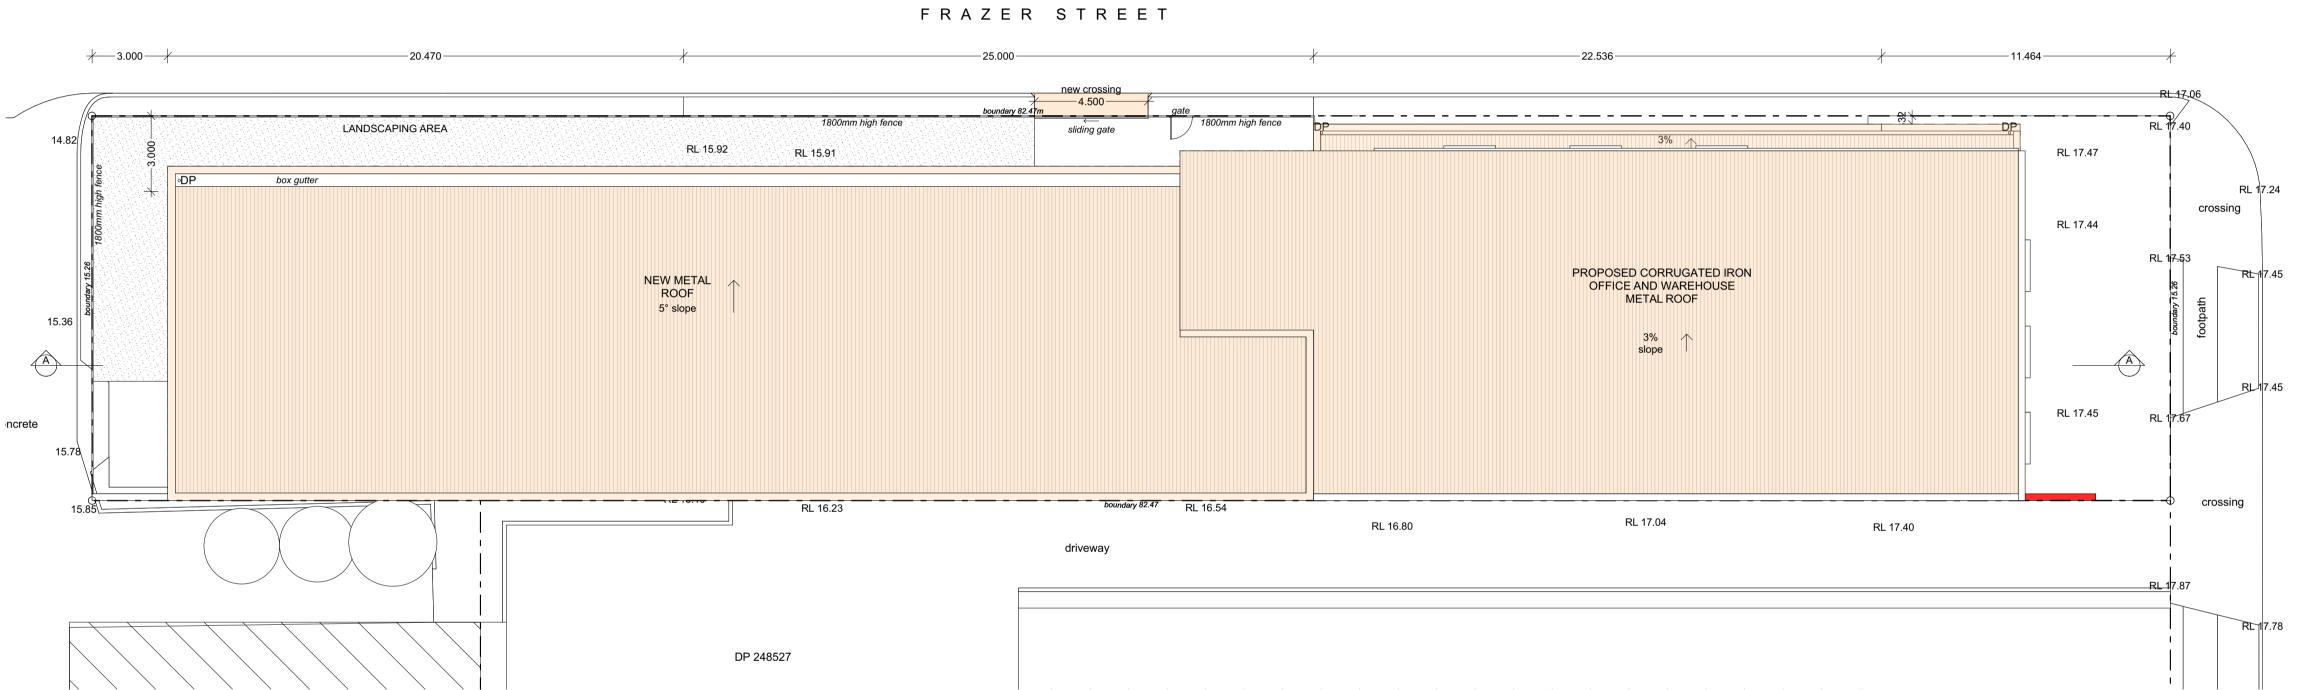

### FRAZER STREET

#### FRAZER STREET

|            |   |                                       |          | have days 20 47-m |
|------------|---|---------------------------------------|----------|-------------------|
|            |   |                                       | ╧╾┍╌╾╸╴╴ | boundary 82.47m   |
| 17.47      | + | -                                     |          |                   |
|            |   | +                                     |          |                   |
|            |   |                                       |          |                   |
|            |   | i i i i i i i i i i i i i i i i i i i |          |                   |
|            |   |                                       |          |                   |
|            |   |                                       |          |                   |
| RL +17.42  |   |                                       |          |                   |
| -          | - |                                       |          |                   |
|            |   | i                                     |          |                   |
|            |   | <u> </u>                              |          |                   |
|            |   |                                       |          |                   |
| 4          | _ |                                       |          |                   |
|            |   |                                       |          |                   |
|            |   |                                       |          |                   |
| _          |   |                                       |          |                   |
|            |   |                                       |          |                   |
|            |   |                                       |          |                   |
| ( <b>^</b> |   | <u>+</u>                              |          |                   |
| Ŭ          |   |                                       |          |                   |
| 4          |   |                                       |          |                   |
| 17.45      |   | RL +16.57                             |          |                   |
|            |   |                                       |          |                   |
|            |   |                                       |          |                   |
|            |   |                                       |          |                   |

#### LEGEND:

new element

Proposed Site and Roof Plan SCALE 1:150

Δ ∢

0

Ŷ

C

—