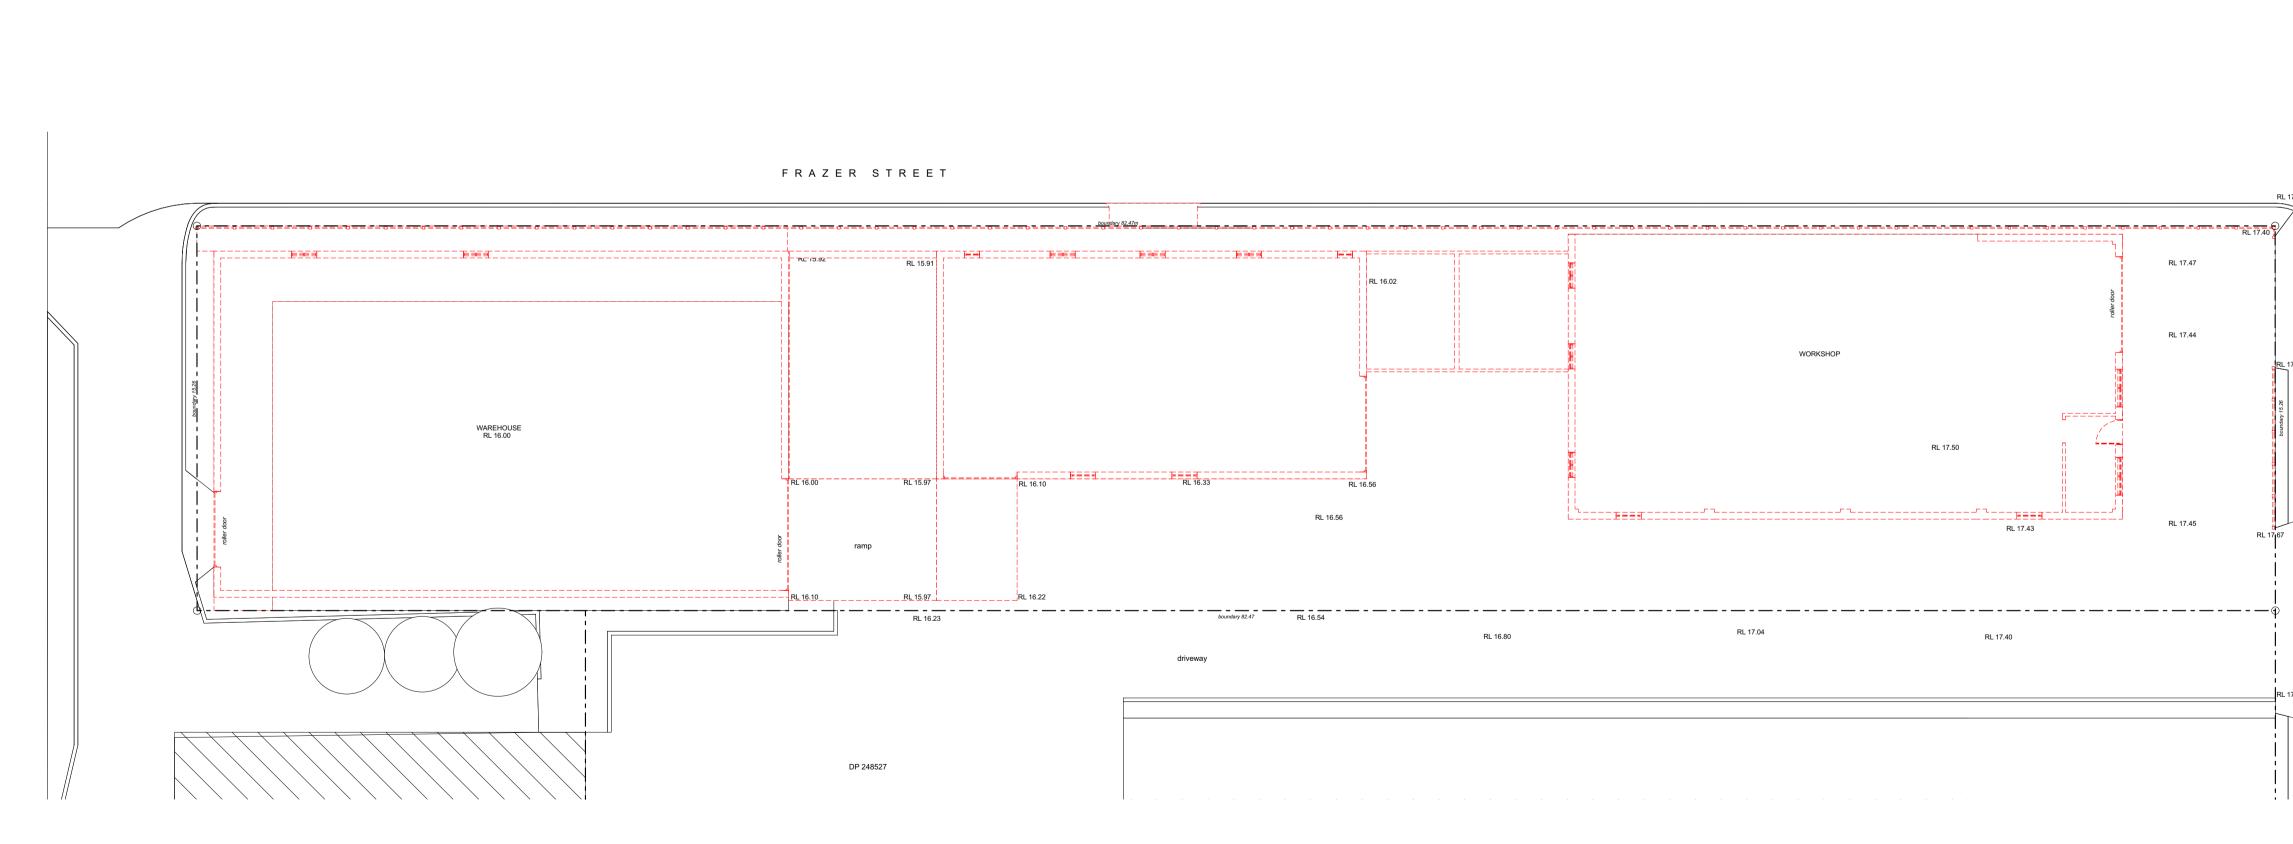

# Existing Site and Roof Plan SCALE 1:150

#### FRAZER STREET

|            |   |                                       |          | have days 20 47-m |
|------------|---|---------------------------------------|----------|-------------------|
|            |   |                                       | ╧╾┍╌╾╸╴╴ | boundary 82.47m   |
| 17.47      | + | -                                     |          |                   |
|            |   | +                                     |          |                   |
|            |   |                                       |          |                   |
|            |   | i i i i i i i i i i i i i i i i i i i |          |                   |
|            |   |                                       |          |                   |
|            |   |                                       |          |                   |
| RL +17.42  |   |                                       |          |                   |
| -          | - |                                       |          |                   |
|            |   | i                                     |          |                   |
|            |   | <u> </u>                              |          |                   |
|            |   |                                       |          |                   |
| 4          | _ |                                       |          |                   |
|            |   |                                       |          |                   |
|            |   |                                       |          |                   |
| _          |   |                                       |          |                   |
|            |   |                                       |          |                   |
|            |   |                                       |          |                   |
| ( <b>^</b> |   | <u>+</u>                              |          |                   |
| Ŭ          |   |                                       |          |                   |
| 4          |   |                                       |          |                   |
| 17.45      |   | RL +16.57                             |          |                   |
|            |   |                                       |          |                   |
|            |   |                                       |          |                   |
|            |   |                                       |          |                   |

#### LEGEND:

----- To be retained = = = To be removed or demolished

— New construction New element