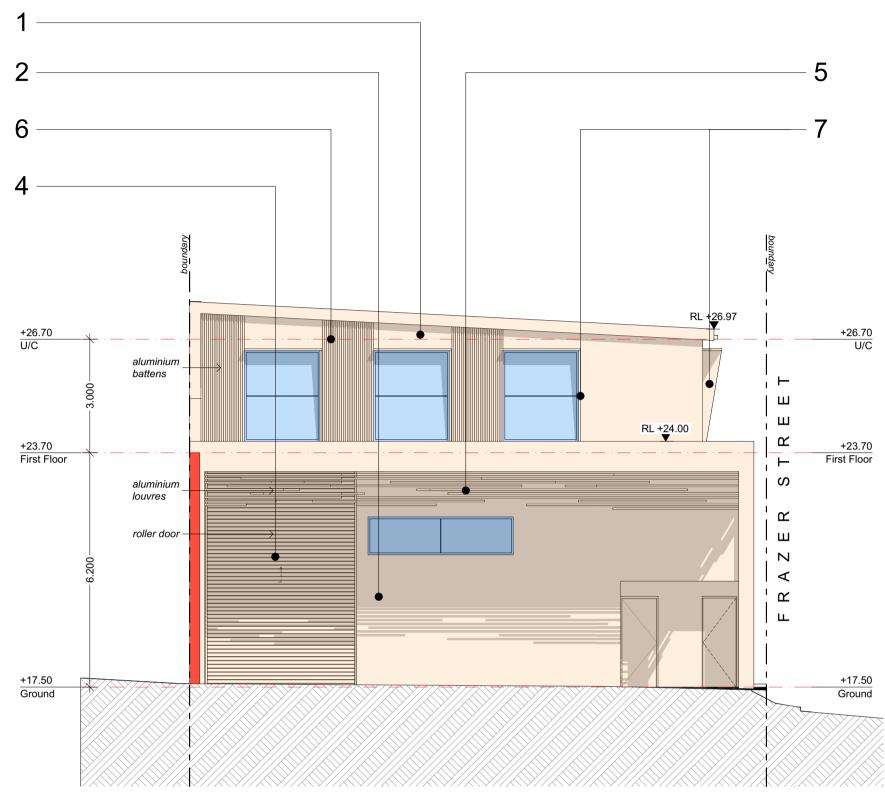

К

К

ш  $\succ$ 

Scale 1:150

North Elevation
SCALE 1:150

West Elevation (Front Building) SCALE 1:150

West Elevation (Rear Building) SCALE 1:150

#### LEGEND:

New element
New glazing

SCALE 1:150

+26.70 U/C

+23.70 First Floor

> +17.50 Ground

> > <text><text><text><text><text><text><text><text><text><text><text><text><text>