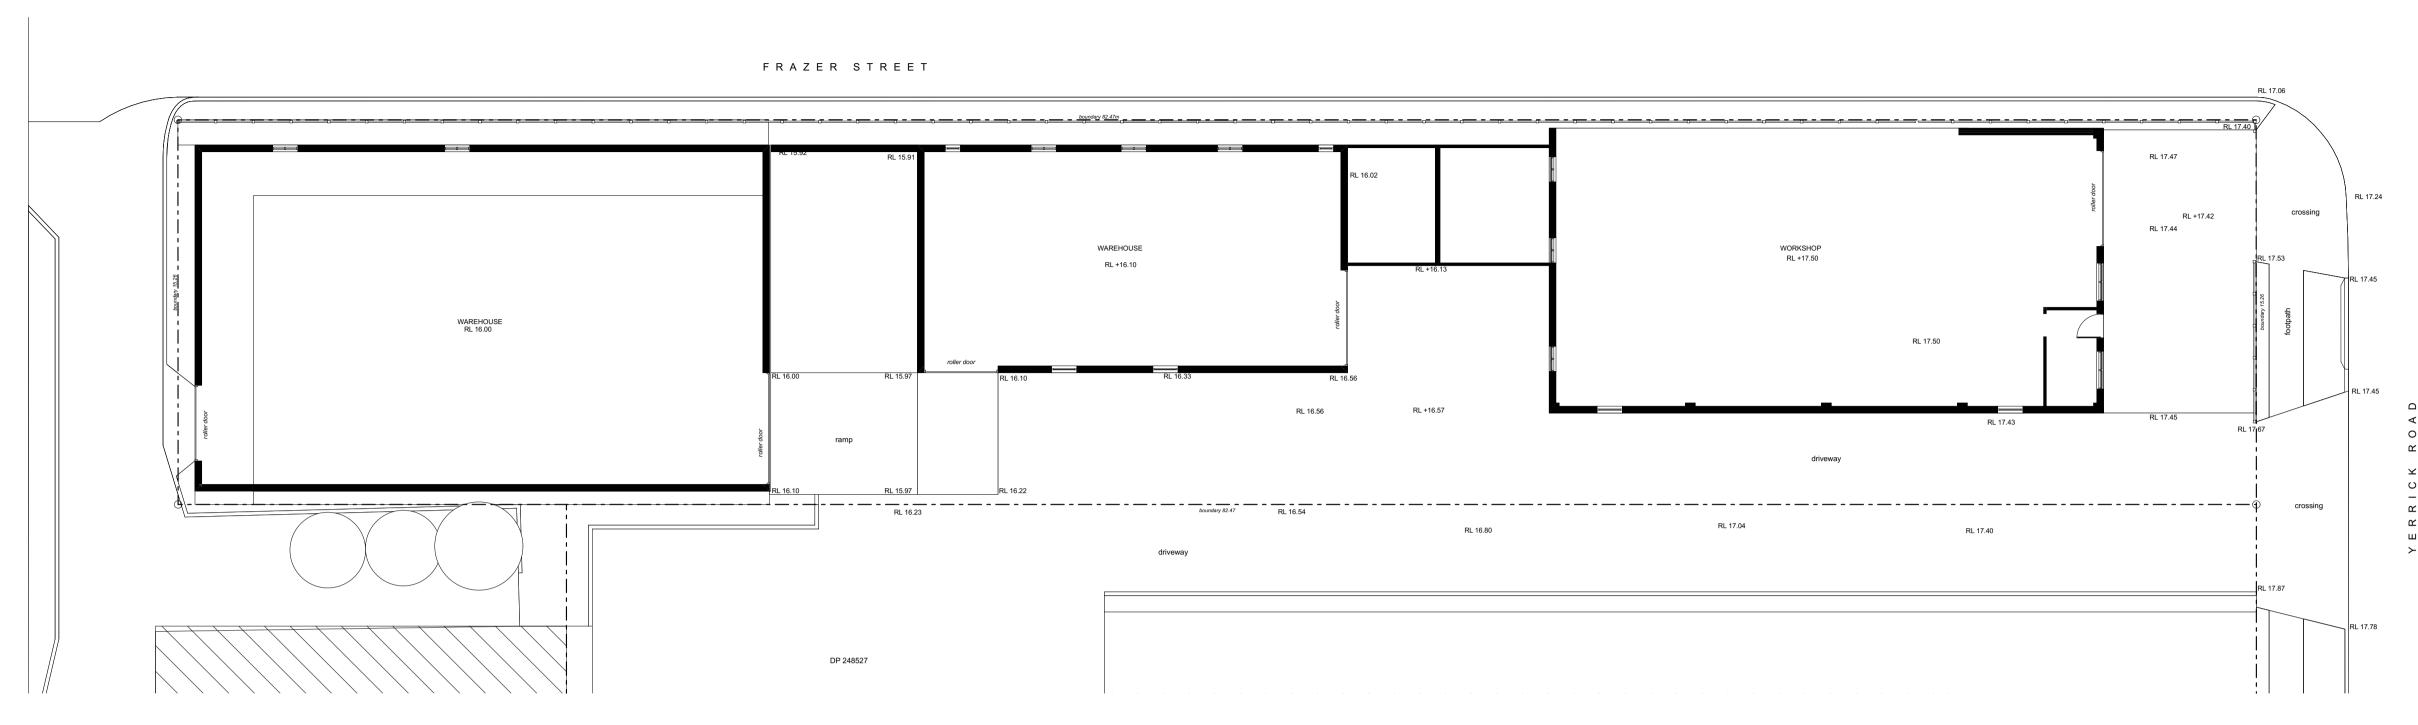

### Existing Ground Floor Plan SCALE 1:150



#### LEGEND:











# Existing Site and Roof Plan SCALE 1:150



### FRAZER STREET

#### FRAZER STREET

|            |   |                                       |          | have days 20 47-m |
|------------|---|---------------------------------------|----------|-------------------|
|            |   |                                       | ╧╾┍╌╾╸╴╴ | boundary 82.47m   |
| 17.47      | + | -                                     |          |                   |
|            |   | +                                     |          |                   |
|            |   |                                       |          |                   |
|            |   | i i i i i i i i i i i i i i i i i i i |          |                   |
|            |