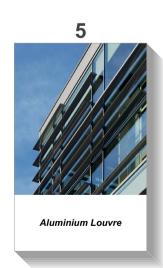

|  |
|--------------|----------|----------------------------------------|--|
|              | 307.4 m² | boundary 15                            |  |
|              |          |                                        |  |
| inđarj 82.47 |          | •••••••••••••••••••••••••••••••••••••• |  |

| • |                      |  |
|---|----------------------|--|
|   |                      |  |
|   | 331.3 m <sup>2</sup> |  |
|   |                      |  |
|   |                      |  |
|   |                      |  |
| / |                      |  |

## AREA CALCULATIONSite Area1258.49m²

Proposed GFAGround307.4m²First Floor316.5m²Total623.9m² Proposed FSR 0.50:1

<u>Site Coverage</u> Max Proposed %







East Elevation





West Elevation SCALE 1:100













East Elevation



West Elevation SCALE 1:250





### **North Elevation**

SCALE 1:250