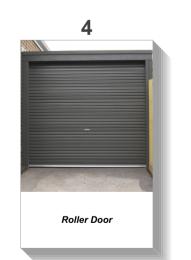

#### LEGEND:

New element
New glazing

SCALE 1:150

+26.70 U/C

+23.70 First Floor

> +17.50 Ground

> > <text><text><text><text><text><text><text><text><text><text><text><text><text>