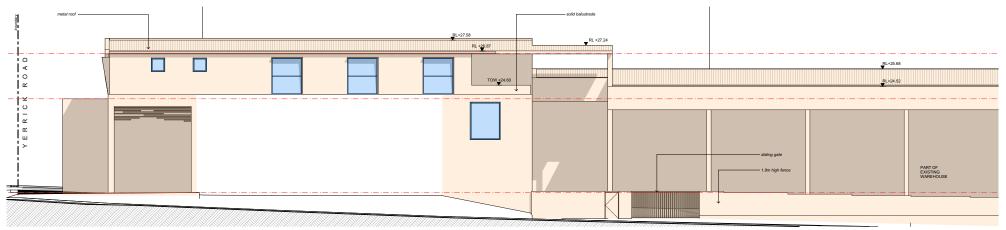

--|----------|----------------------------------------|--|
|              | 307.4 m² | boundary 15                            |  |
|              |          |                                        |  |
| inđarj 82.47 |          | •••••••••••••••••••••••••••••••••••••• |  |

| • |                      |  |
|---|----------------------|--|
|   |                      |  |
|   | 331.3 m <sup>2</sup> |  |
|   |                      |  |
|   |                      |  |
|   |                      |  |
| / |                      |  |

## AREA CALCULATIONSite Area1258.49m²

Proposed GFAGround307.4m²First Floor316.5m²Total623.9m² Proposed FSR 0.50:1

<u>Site Coverage</u> Max Proposed %







East Elevation





West Elevation SCALE 1:100













East Elevation



West Elevation SCALE 1:250





### **North Elevation**

SCALE 1:250