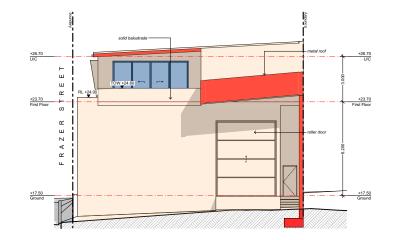

К

К

ш  $\succ$ 

Scale 1:150

North Elevation
SCALE 1:150

West Elevation (Front Building) SCALE 1:150

West Elevation (Rear Building) SCALE 1:150

#### LEGEND:

New element
New glazing

SCALE 1:150

+26.70 U/C

+23.70 First Floor

> +17.50 Ground

> > <text><text><text><text><text><text><text><text><text><text><text><text><text>