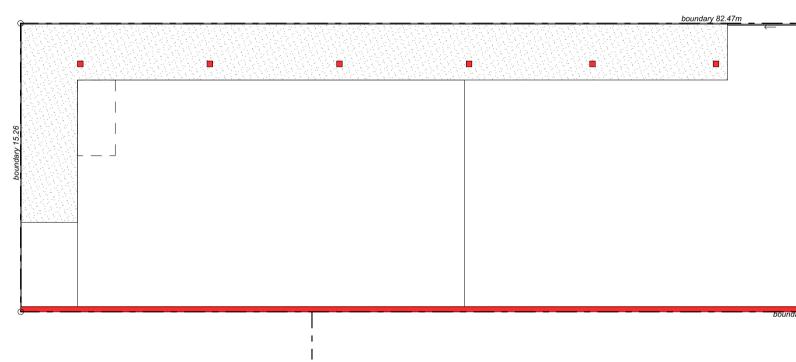

# Proposed Ground Floor Plan SCALE 1:150

#### LEGEND:

----- To be retained = = = To be removed or demolished

— New construction New element

#### LEGEND:

new element

Proposed Site and Roof Plan SCALE 1:150

Δ ∢

0

Ŷ

C

—