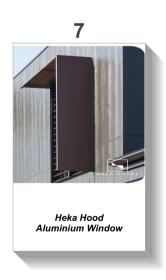

|  |
|--------------|----------|----------------------------------------|--|
|              | 307.4 m² | boundary 15                            |  |
|              |          |                                        |  |
| inđarj 82.47 |          | •••••••••••••••••••••••••••••••••••••• |  |

| • |                      |  |
|---|----------------------|--|
|   |                      |  |
|   | 331.3 m <sup>2</sup> |  |
|   |                      |  |
|   |                      |  |
|   |                      |  |
| / |                      |  |

## AREA CALCULATIONSite Area1258.49m²

Proposed GFAGround307.4m²First Floor316.5m²Total623.9m² Proposed FSR 0.50:1

<u>Site Coverage</u> Max Proposed %







East Elevation





West Elevation SCALE 1:100













East Elevation



West Elevation SCALE 1:250





### **North Elevation**

SCALE 1:250