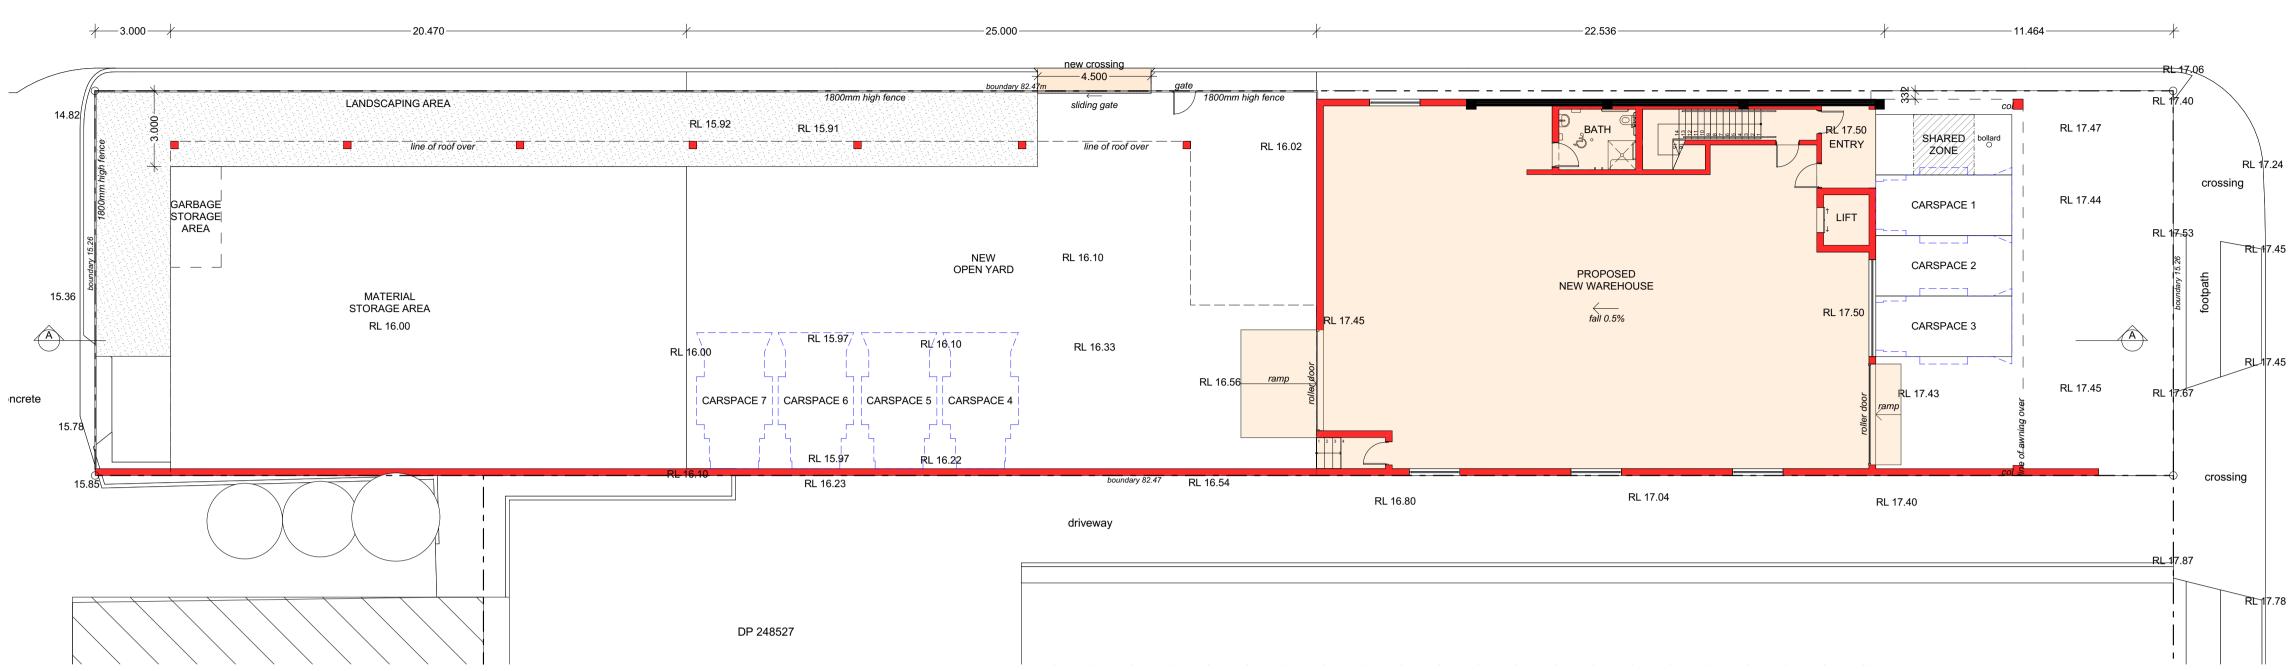

|
| ( <b>^</b> |   | <u>+</u>                              |          |                   |
| Ŭ          |   |                                       |          |                   |
| 4          |   |                                       |          |                   |
| 17.45      |   | RL +16.57                             |          |                   |
|            |   |                                       |          |                   |
|            |   |                                       |          |                   |
|            |   |                                       |          |                   |

| <br>boundary 82.47 |           |
|--------------------|-----------|
|                    | RL +17.40 |
| driveway           |           |

#### LEGEND:













# Proposed Ground Floor Plan SCALE 1:150



# Proposed First Floor Plan SCALE 1:150

|                | over BALCONY<br>RL 23.70 | 3%<br>slope<br>RL 23.70<br>PROPOSED<br>NEW OFFICE<br>RL 23.70 |  |
|----------------|--------------------------|---------------------------------------------------------------|--|
| boundary 82.47 |                          |                                                               |  |

#### LEGEND:

----- To be retained = = = To be removed or demolished

— New construction New element





#### LEGEND:

new element



Proposed Site and Roof Plan SCALE 1:150



Δ ∢

0

Ŷ

C

—

К

К

ш  $\succ$ 







Scale 1:150



North Elevation
SCALE 1:150



West Elevation (Front Building) SCALE 1:150

West Elevation (Rear Building) SCALE 1:150

#### LEGEND:

New