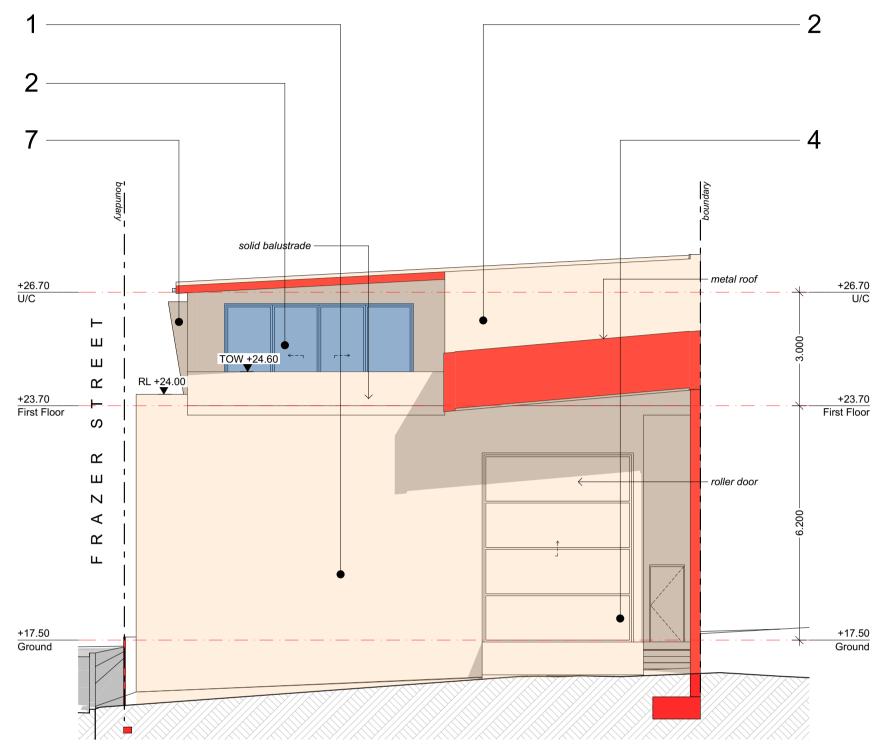

К

К

ш  $\succ$ 

Scale 1:150

North Elevation
SCALE 1:150

West Elevation (Front Building) SCALE 1:150

West Elevation (Rear Building) SCALE 1:150

#### LEGEND:

New element
New glazing

SCALE 1:150

+26.70 U/C

+23.70 First Floor

> +17.50 Ground

> > <text><text><text><text><text><text><text><text><text><text><text><text><text>