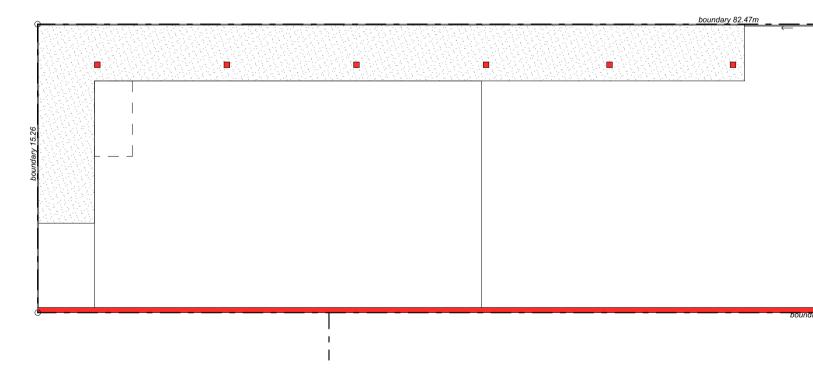

# Areas - First Floor Plan SCALE 1:200

Site Coverage Plan SCALE 1:200

| • |                      |  |
|---|----------------------|--|
|   |                      |  |
|   | 331.3 m <sup>2</sup> |  |
|   |                      |  |
|   |                      |  |
|   |                      |  |
| / |                      |  |

## AREA CALCULATIONSite Area1258.49m²

Proposed GFAGround307.4m²First Floor316.5m²Total623.9m² Proposed FSR 0.50:1

<u>Site Coverage</u> Max Proposed %

East Elevation

West Elevation SCALE 1:100

East Elevation