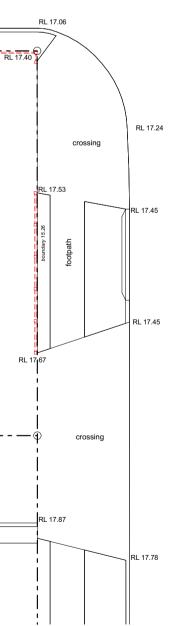

### Existing Ground Floor Plan SCALE 1:150



#### LEGEND:











# Existing Site and Roof Plan SCALE 1:150



### FRAZER STREET

#### FRAZER STREET

|            |   |                                       |          | have days 20 47-m |
|------------|---|---------------------------------------|----------|-------------------|
|            |   |                                       | ╧╾┍╌╾╸╴╴ | boundary 82.47m   |
| 17.47      | + | -                                     |          |                   |
|            |   | +                                     |          |                   |
|            |   |                                       |          |                   |
|            |   | i i i i i i i i i i i i i i i i i i i |          |                   |
|            |   |                                       |          |