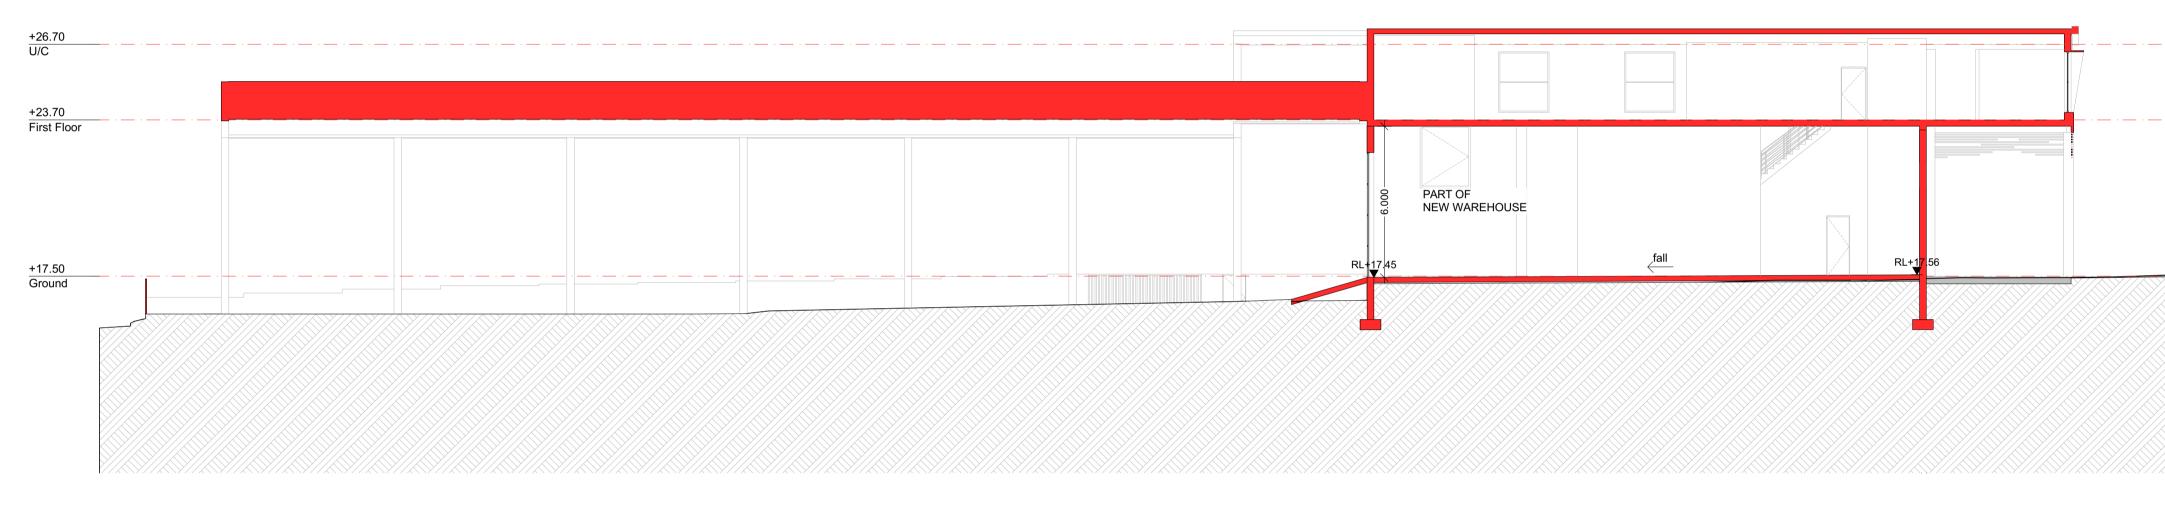

К

К

ш  $\succ$ 

Scale 1:150

North Elevation
SCALE 1:150

West Elevation (Front Building) SCALE 1:150

West Elevation (Rear Building) SCALE 1:150

#### LEGEND:

New element
New glazing

SCALE 1:150

+26.70 U/C

+23.70 First Floor

> +17.50 Ground

> > <text><text><text><text><text><text><text><text><text><text><text><text><text>