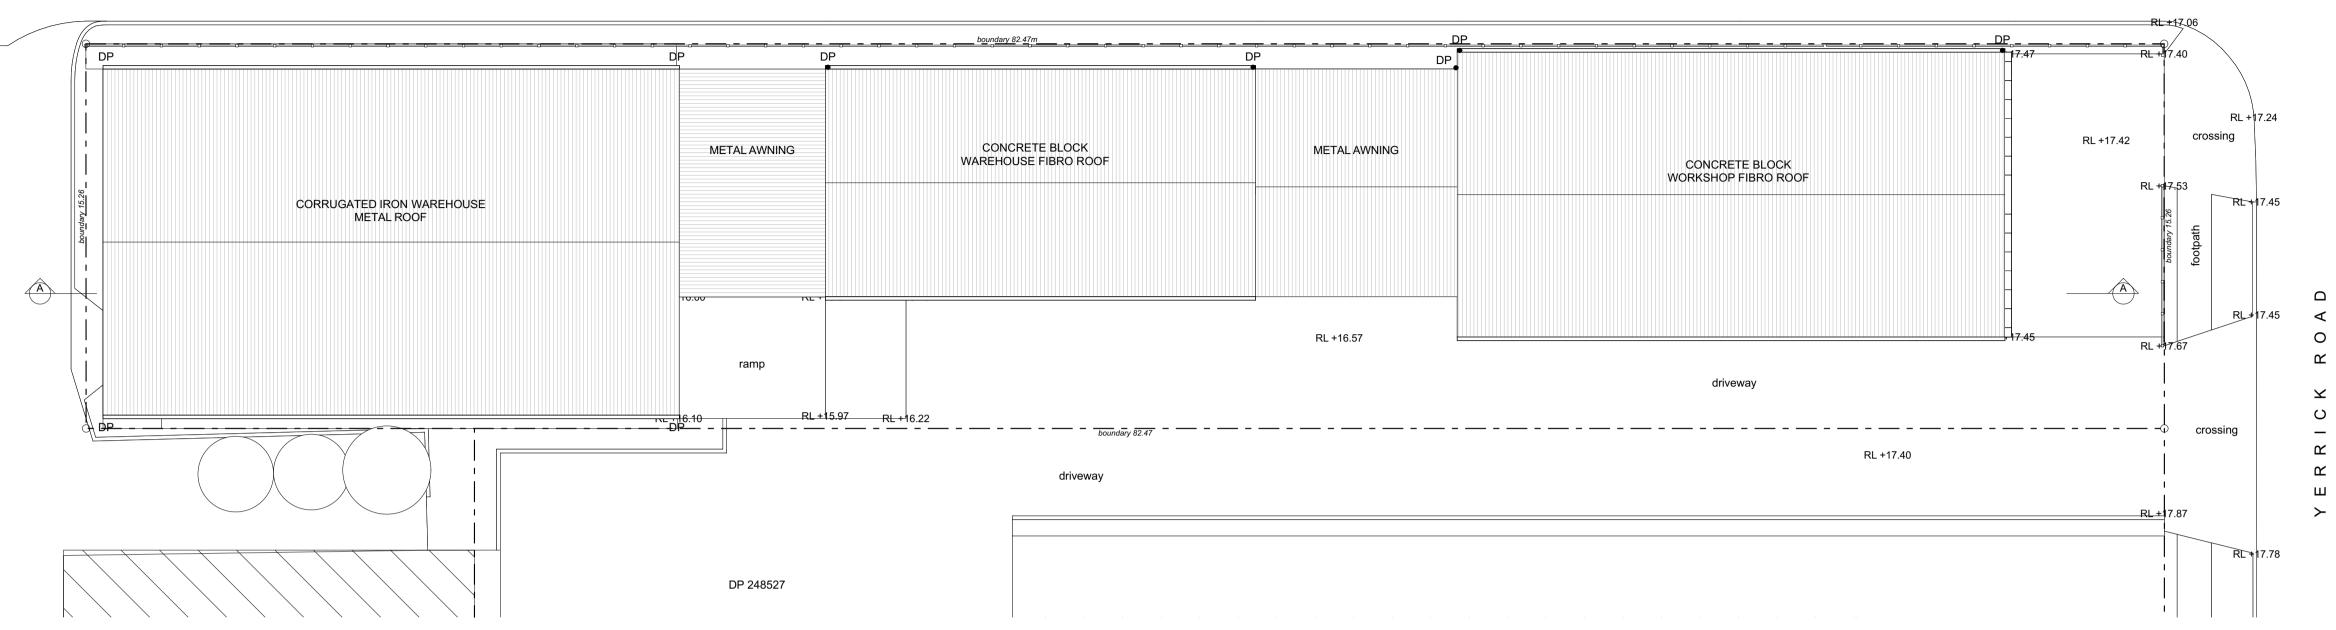

### Existing Ground Floor Plan SCALE 1:150

#### LEGEND:

### FRAZER STREET

#### FRAZER STREET

|            |   |                                       |          | have days 20 47-m |
|------------|---|---------------------------------------|----------|-------------------|
|            |   |                                       | ╧╾┍╌╾╸╴╴ | boundary 82.47m   |
| 17.47      | + | -                                     |          |                   |
|            |   | +                                     |          |                   |
|            |   |                                       |          |                   |
|            |   | i i i i i i i i i i i i i i i i i i i |          |                   |
|            |   |                                       |          |                   |
|            |   |                                       |          |                   |
| RL +17.42  |   |                                       |          |                   |
| -          | - |                                       |          |                   |
|            |   | i                                     |          |                   |
|            |   | <u> </u>                              |          |                   |
|            |   |                                       |          |                   |
| 4          | _ |                                       |          |                   |
|            |   |                                       |          |                   |
|            |   |                                       |          |                   |
| _          |   |                                       |          |                   |
|            |   |                                       |          |                   |
|            |   |                                       |          |                   |
| ( <b>^</b> |   | <u>+</u>                              |          |                   |
| Ŭ          |   |                                       |          |                   |
| 4          |   |                                       |          |                   |
| 17.45      |   | RL +16.57                             |          |                   |
|            |   |                                       |          |                   |
|            |   |                                       |          |                   |
|            |   |                                       |          |                   |