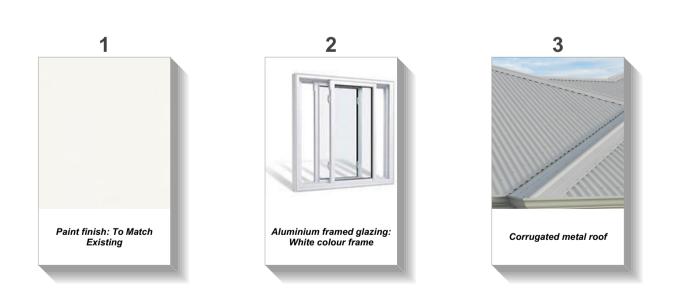

#### LEGEND:

New element
New glazing

SCALE 1:150

+26.70 U/C

+23.70 First Floor

> +17.50 Ground

> > <text><text><text><text><text><text><text><text><text><text><text><text><text>